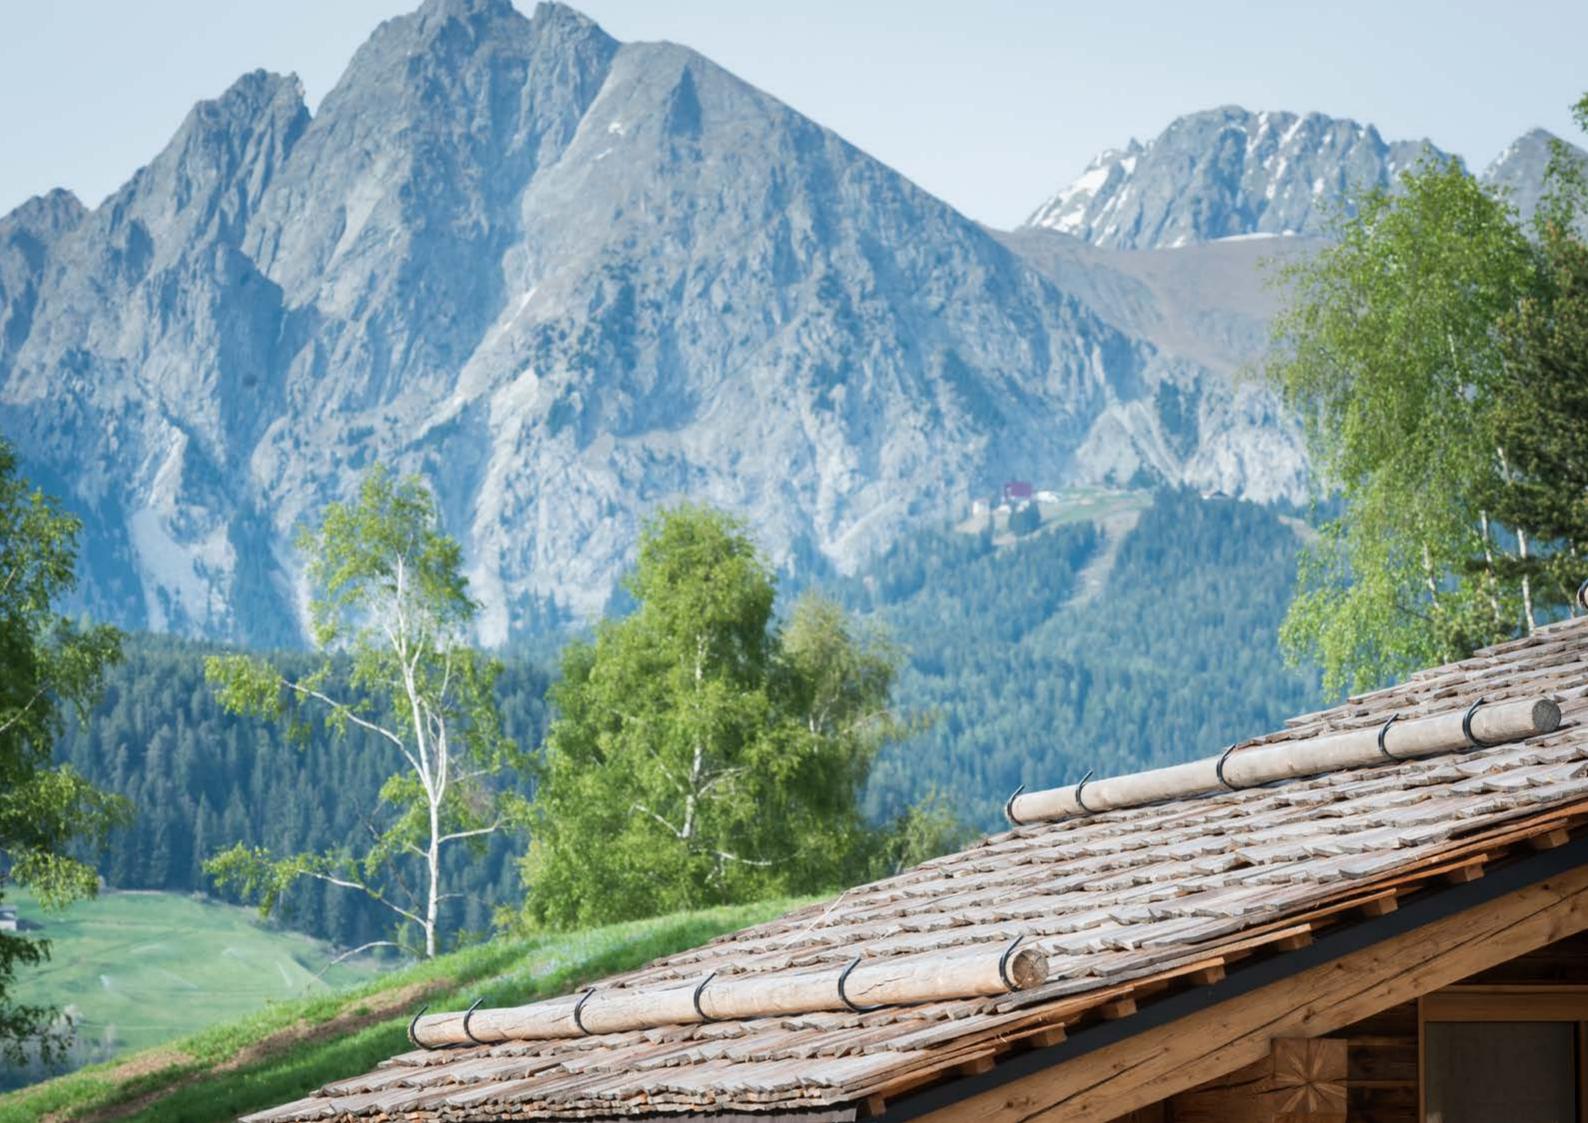

## Spring, summer, autumn and winter.

Set in 400.000 m<sup>2</sup> of private forest and meadows in a hiking area at 1400 m.a.s.l. 15 minutes drive from Merano.

10 minutes drive from the Merano 2000 ski resort. 26 chalets and 16 treehouses. 5800 sq.m natural lake with bathing jetty.