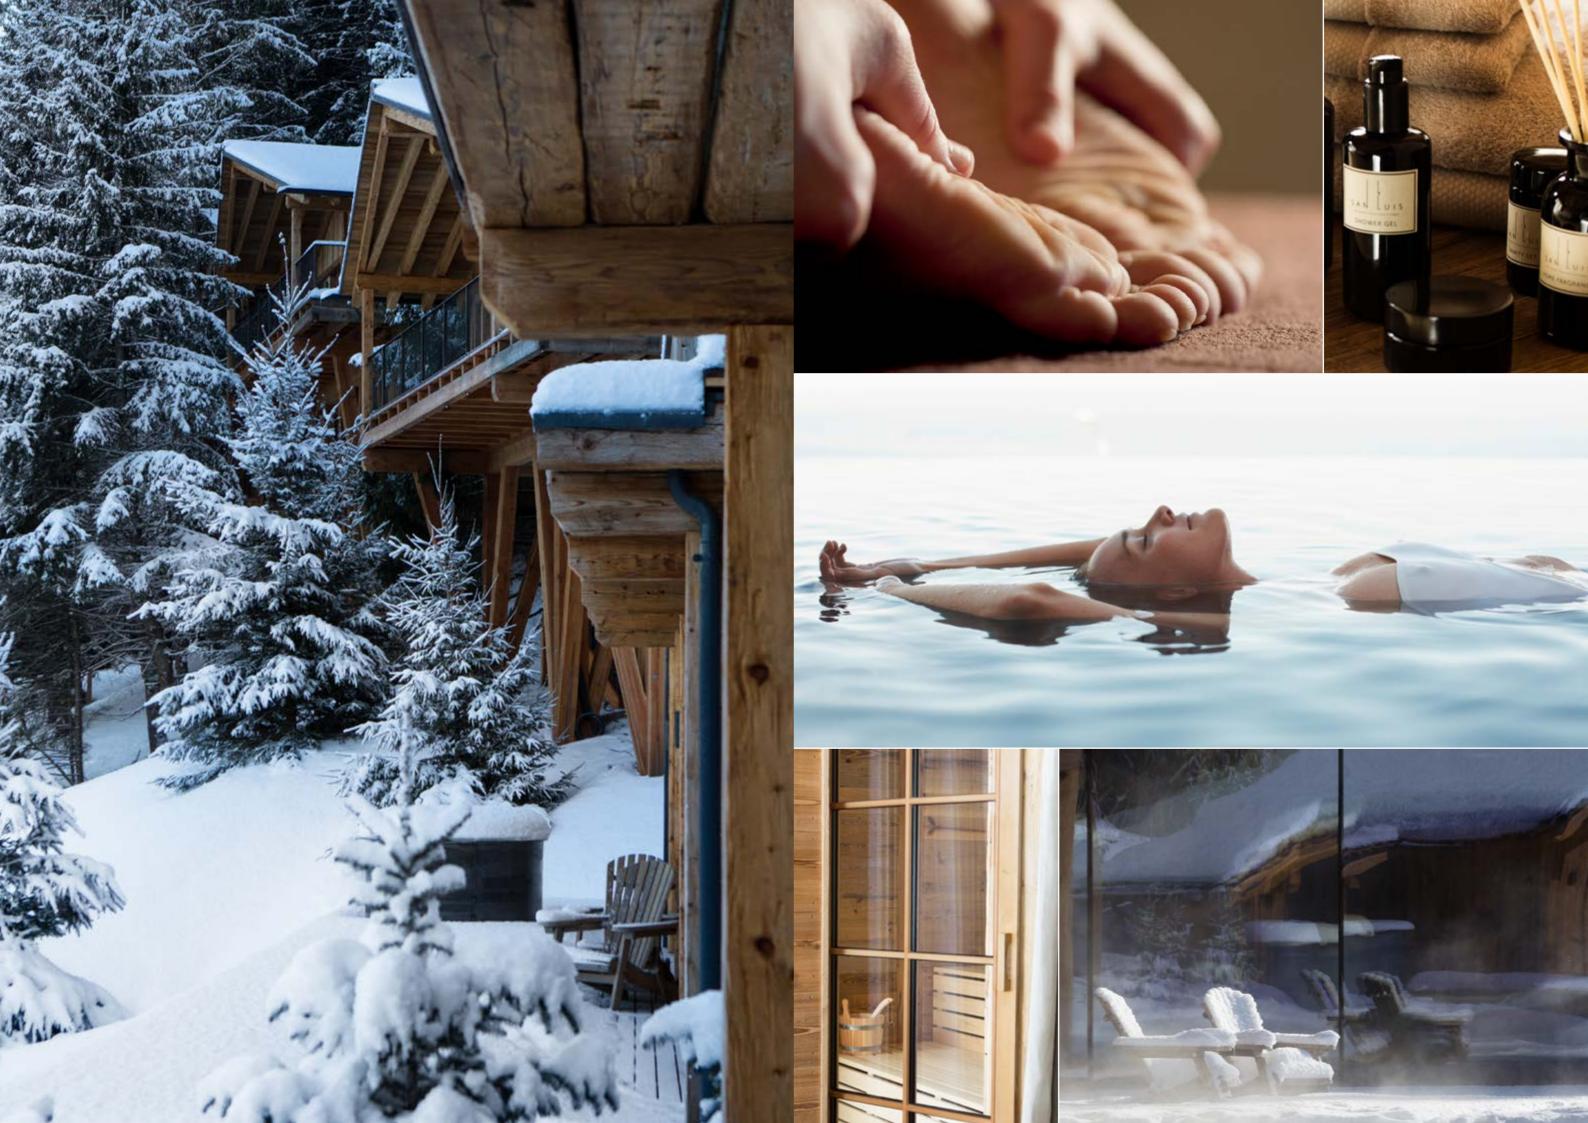

Cosy clubhouse with spa area and relaxation rooms.

Large indoor and outdoor pools with fireplace. Gym. Lobby and library.

Bar with exclusive vintages, gins and cocktails. Restaurant for the joys and pleasures of food. Wine and cheese cellar. 4 hectares of organic farm with vegetables, berries and rare spices.