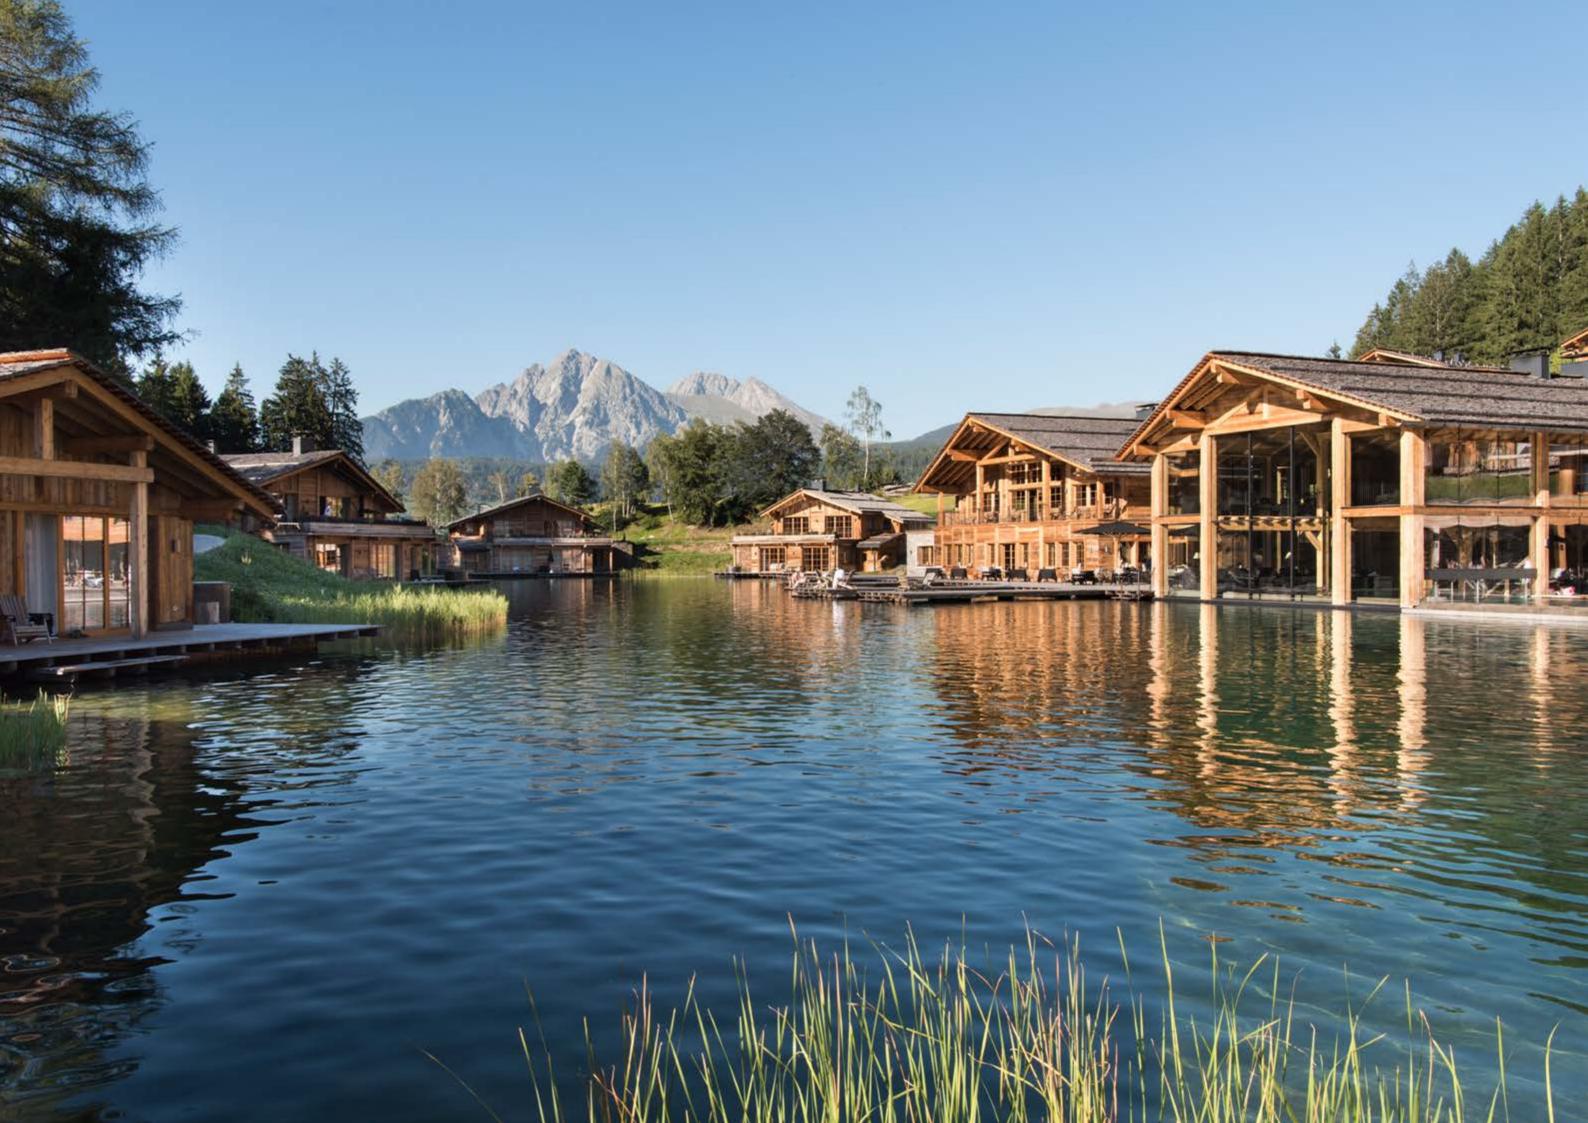

## Spring, summer, autumn and winter.

Set in 400.000 m<sup>2</sup> of private forest and meadows in a hiking area at 1400 m.a.s.l. 15 minutes drive from Merano.

10 minutes drive from the Merano 2000 ski resort. 26 chalets and 16 treehouses. 5800 sq.m natural lake with bathing jetty.