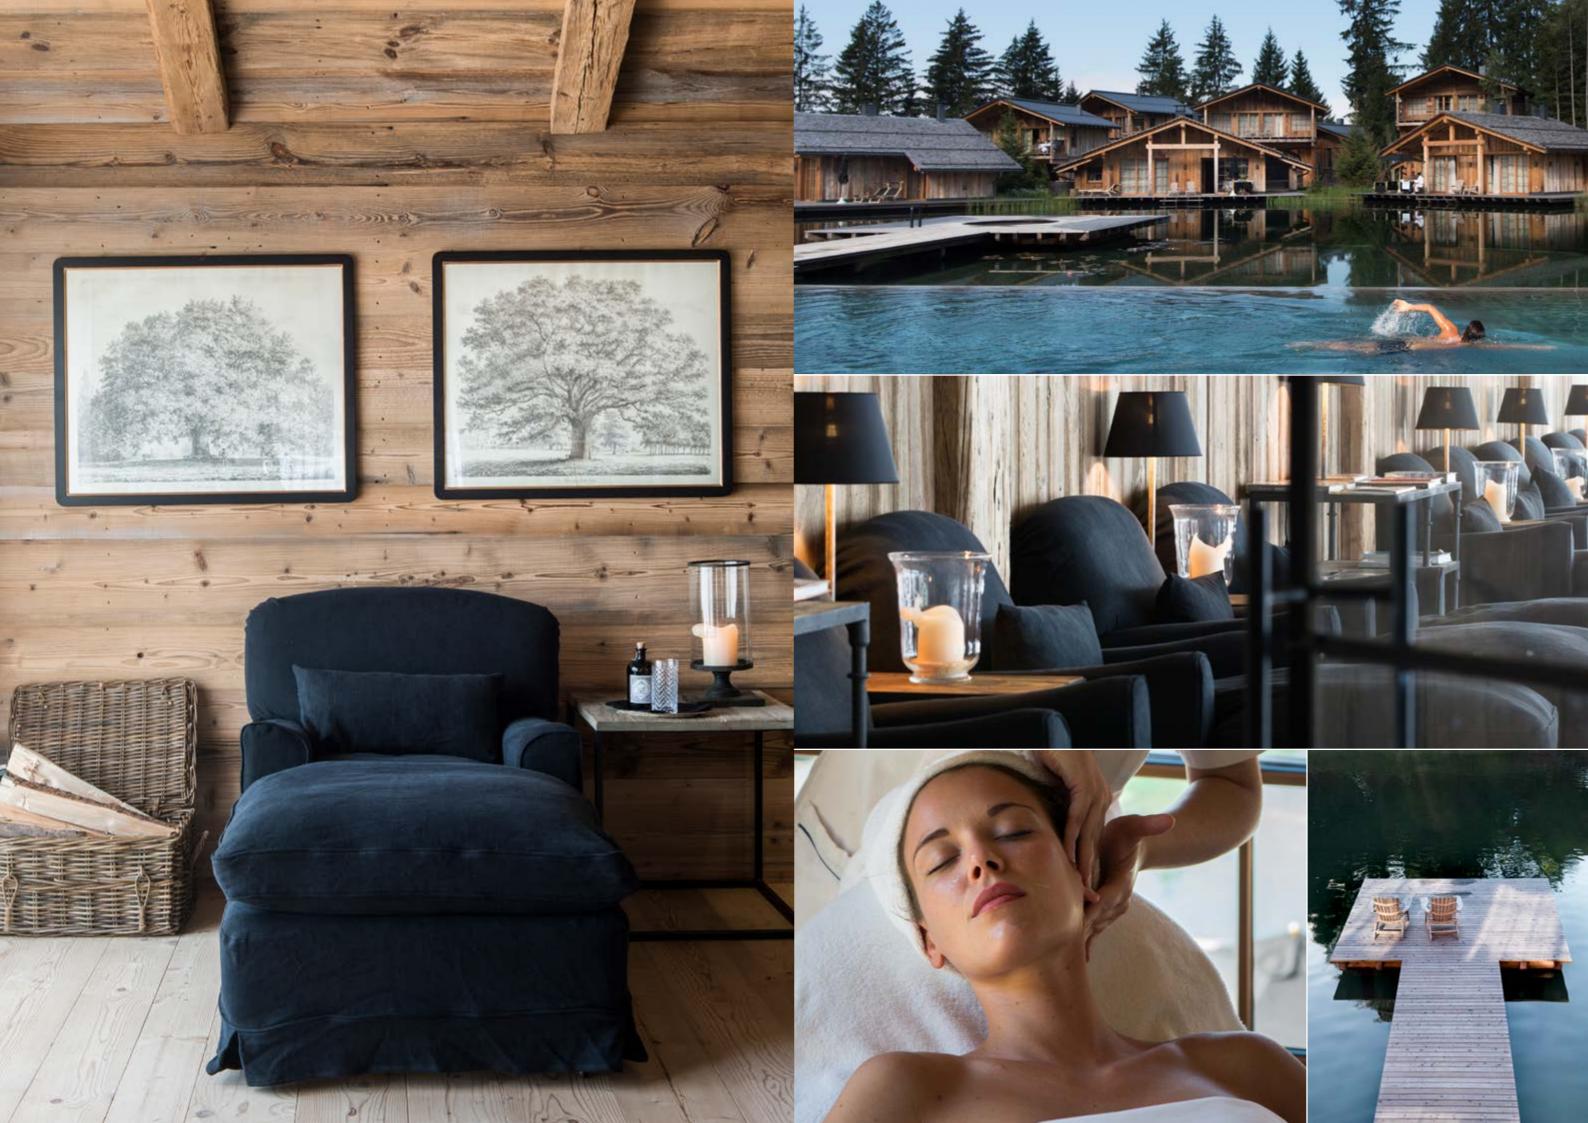

## Spring, summer, autumn and winter.

Set in 400.000 m<sup>2</sup> of private forest and meadows in a hiking area at 1400 m.a.s.l. 15 minutes drive from Merano.

10 minutes drive from the Merano 2000 ski resort. 26 chalets and 16 treehouses. 5800 sq.m natural lake with bathing jetty.

Cosy clubhouse with spa area and relaxation rooms.

Large indoor and outdoor pools with fireplace. Gym. Lobby and library.

Bar with exclusive vintages, gins and cocktails. Restaurant for the joys and pleasures of food. Wine and cheese cellar. 4 hectares of organic farm with vegetables, berries and rare spices.