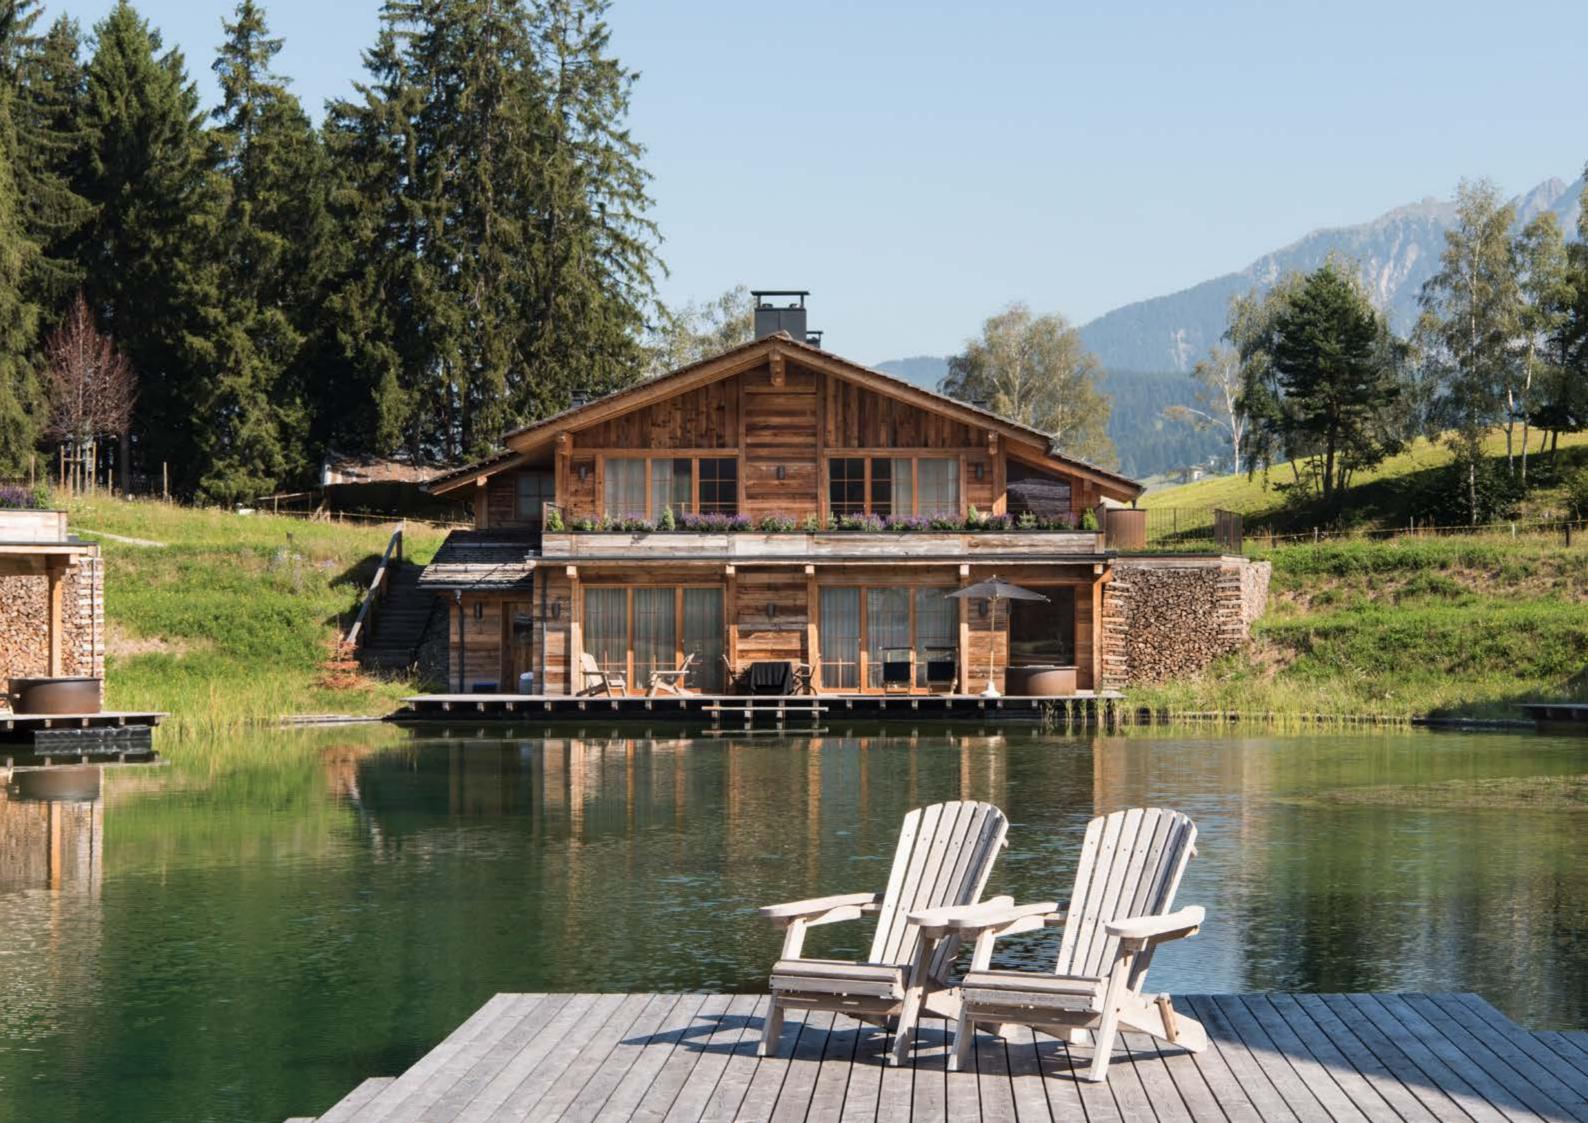

## Spring, summer, autumn and winter.

Set in 400.000 m<sup>2</sup> of private forest and meadows in a hiking area at 1400 m.a.s.l. 15 minutes drive from Merano.

10 minutes drive from the Merano 2000 ski resort. 26 chalets and 16 treehouses. 5800 sq.m natural lake with bathing jetty.