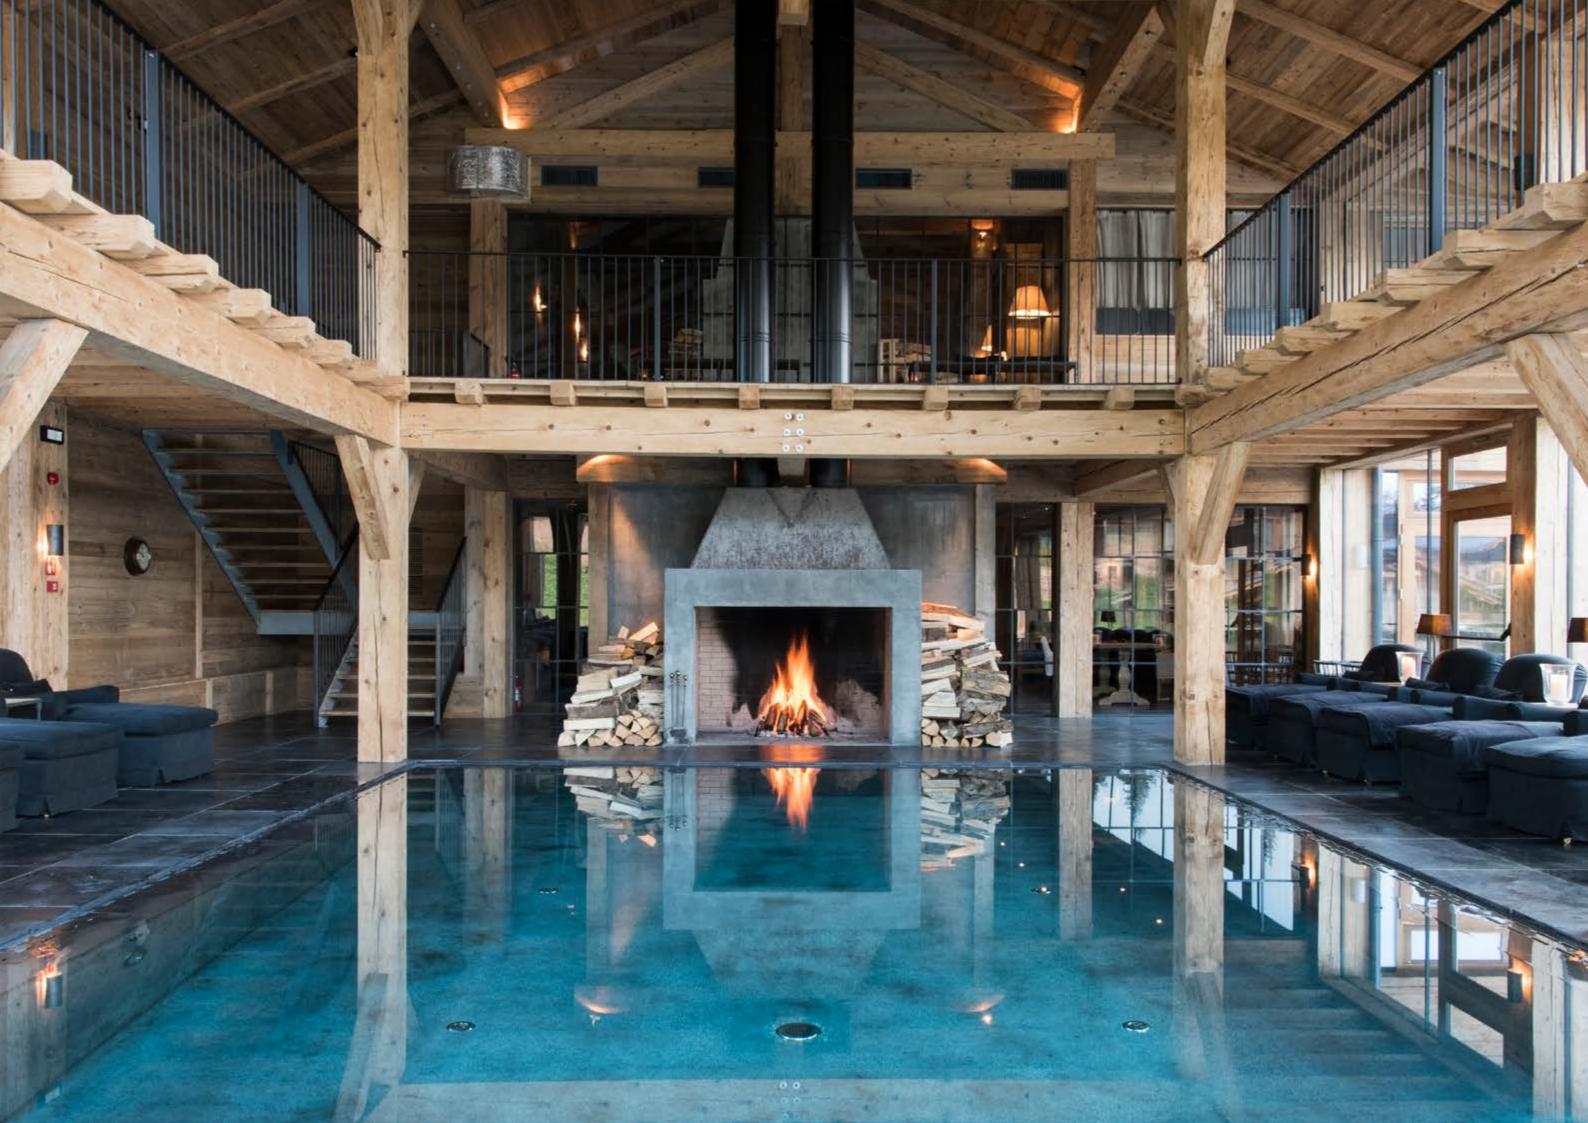

Cosy clubhouse with spa area and relaxation rooms.

Large indoor and outdoor pools with fireplace. Gym. Lobby and library.

Bar with exclusive vintages, gins and cocktails. Restaurant for the joys and pleasures of food. Wine and cheese cellar. 4 hectares of organic farm with vegetables, berries and rare spices.