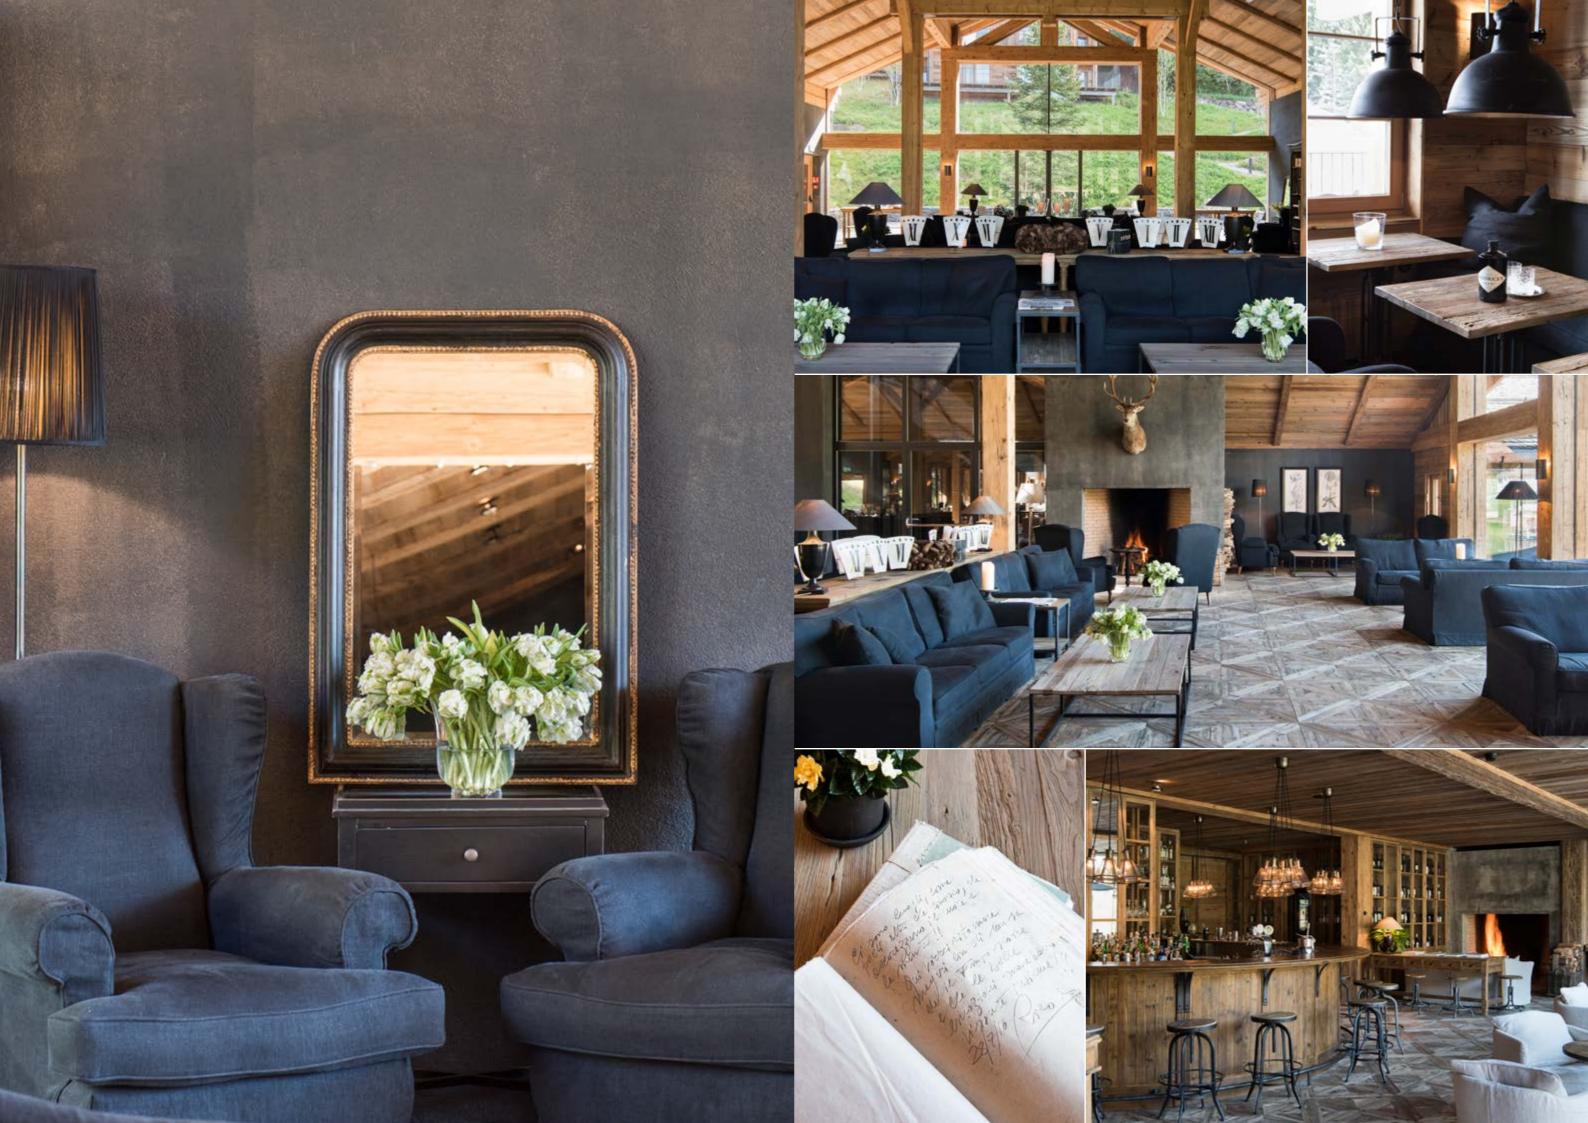

Cosy clubhouse with spa area and relaxation rooms.

Large indoor and outdoor pools with fireplace. Gym. Lobby and library.

Bar with exclusive vintages, gins and cocktails. Restaurant for the joys and pleasures of food. Wine and cheese cellar. 4 hectares of organic farm with vegetables, berries and rare spices.