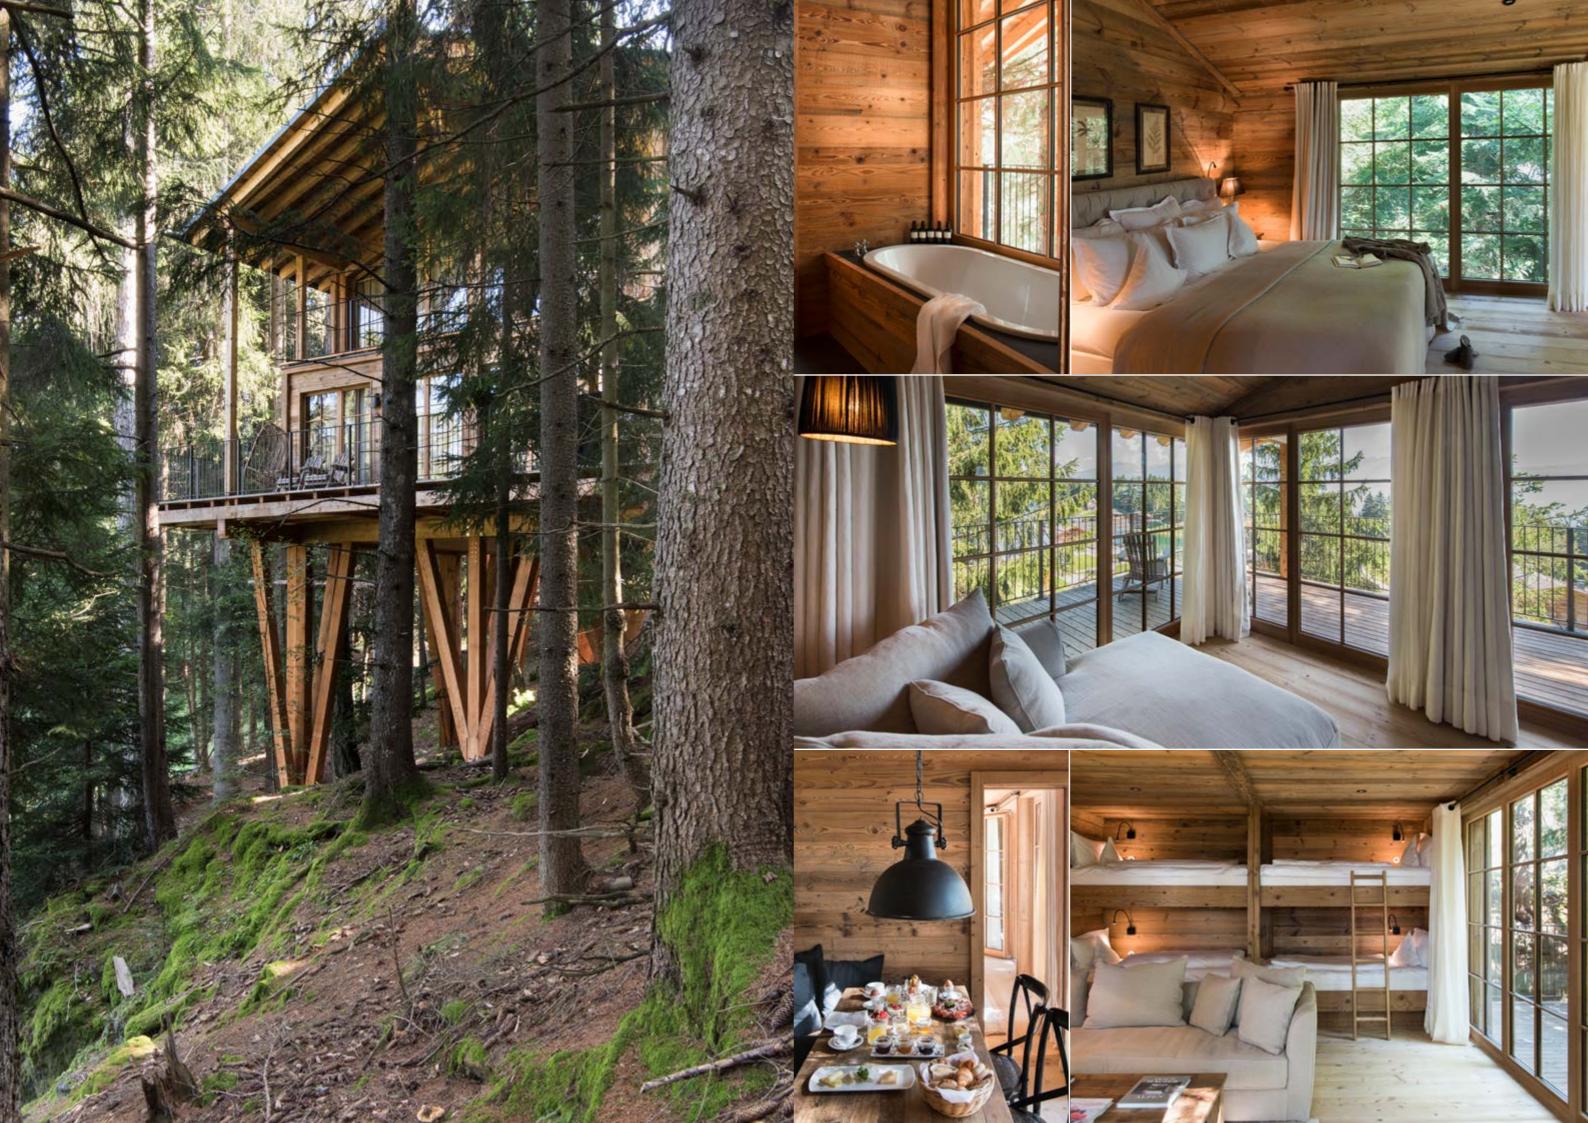

## Spring, summer, autumn and winter.

Set in 400.000 m<sup>2</sup> of private forest and meadows in a hiking area at 1400 m.a.s.l. 15 minutes drive from Merano.

10 minutes drive from the Merano 2000 ski resort. 26 chalets and 16 treehouses. 5800 sq.m natural lake with bathing jetty.