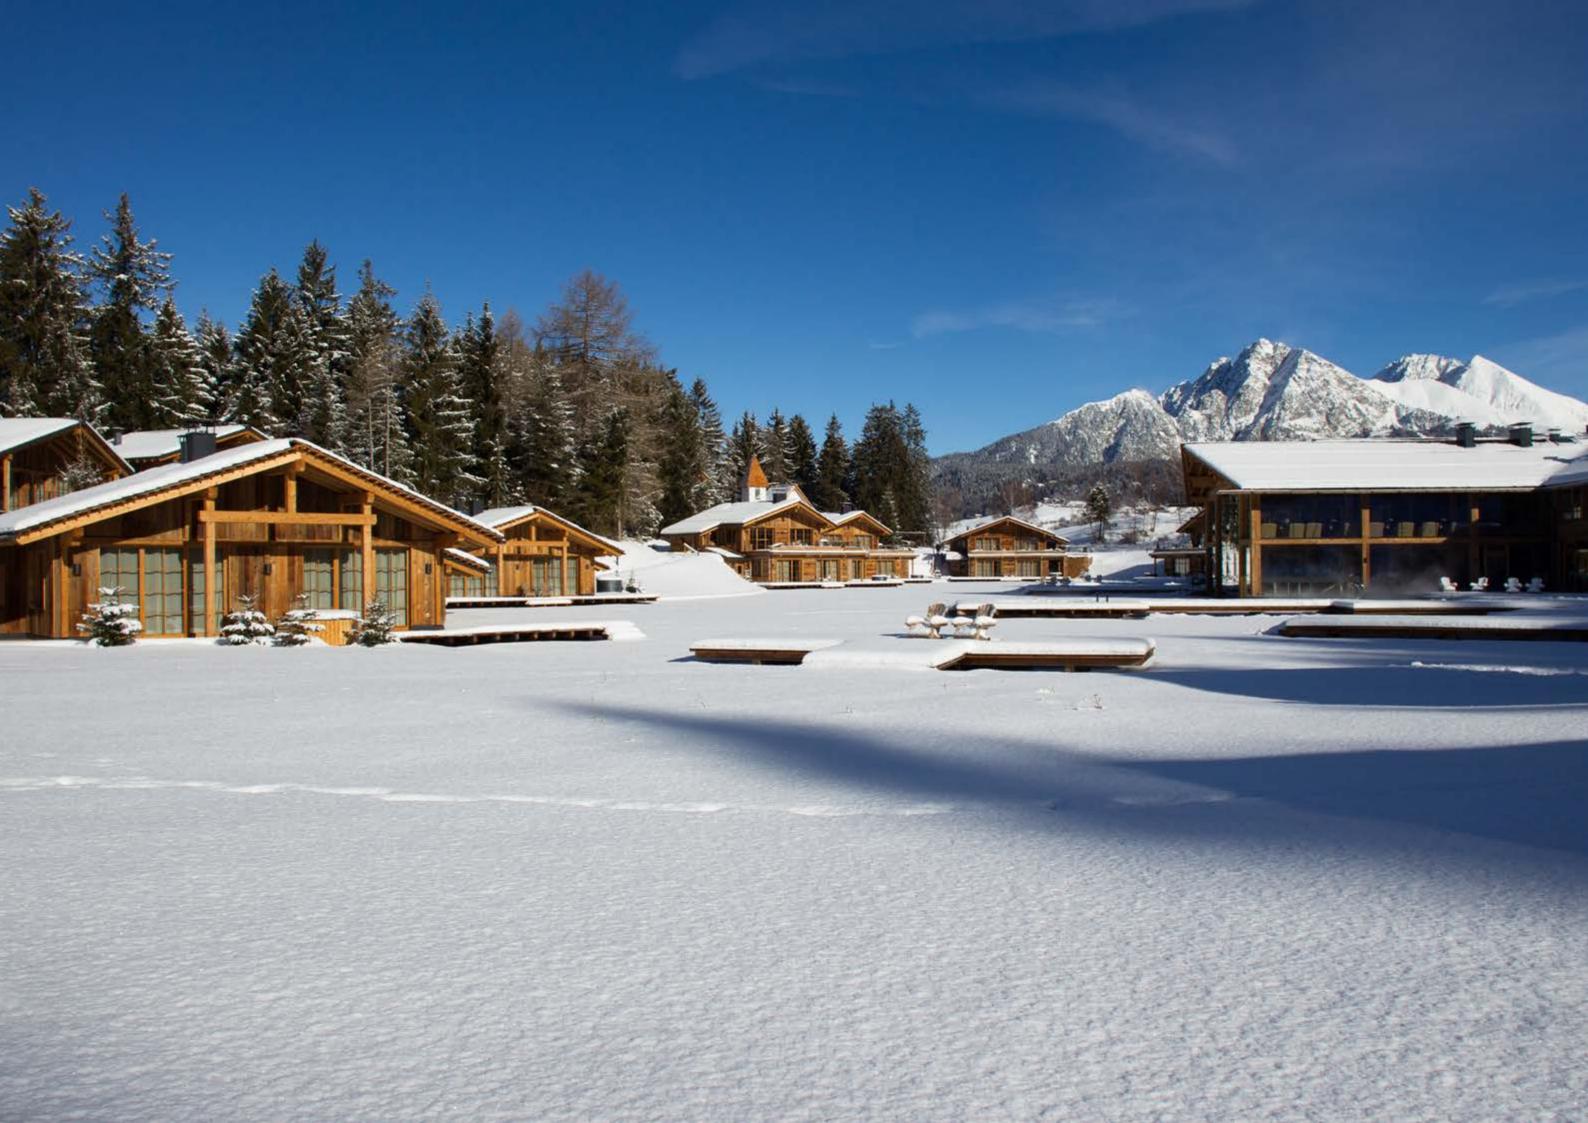

## Spring, summer, autumn and winter.

Set in 400.000 m<sup>2</sup> of private forest and meadows in a hiking area at 1400 m.a.s.l. 15 minutes drive from Merano.

10 minutes drive from the Merano 2000 ski resort. 26 chalets and 16 treehouses. 5800 sq.m natural lake with bathing jetty.