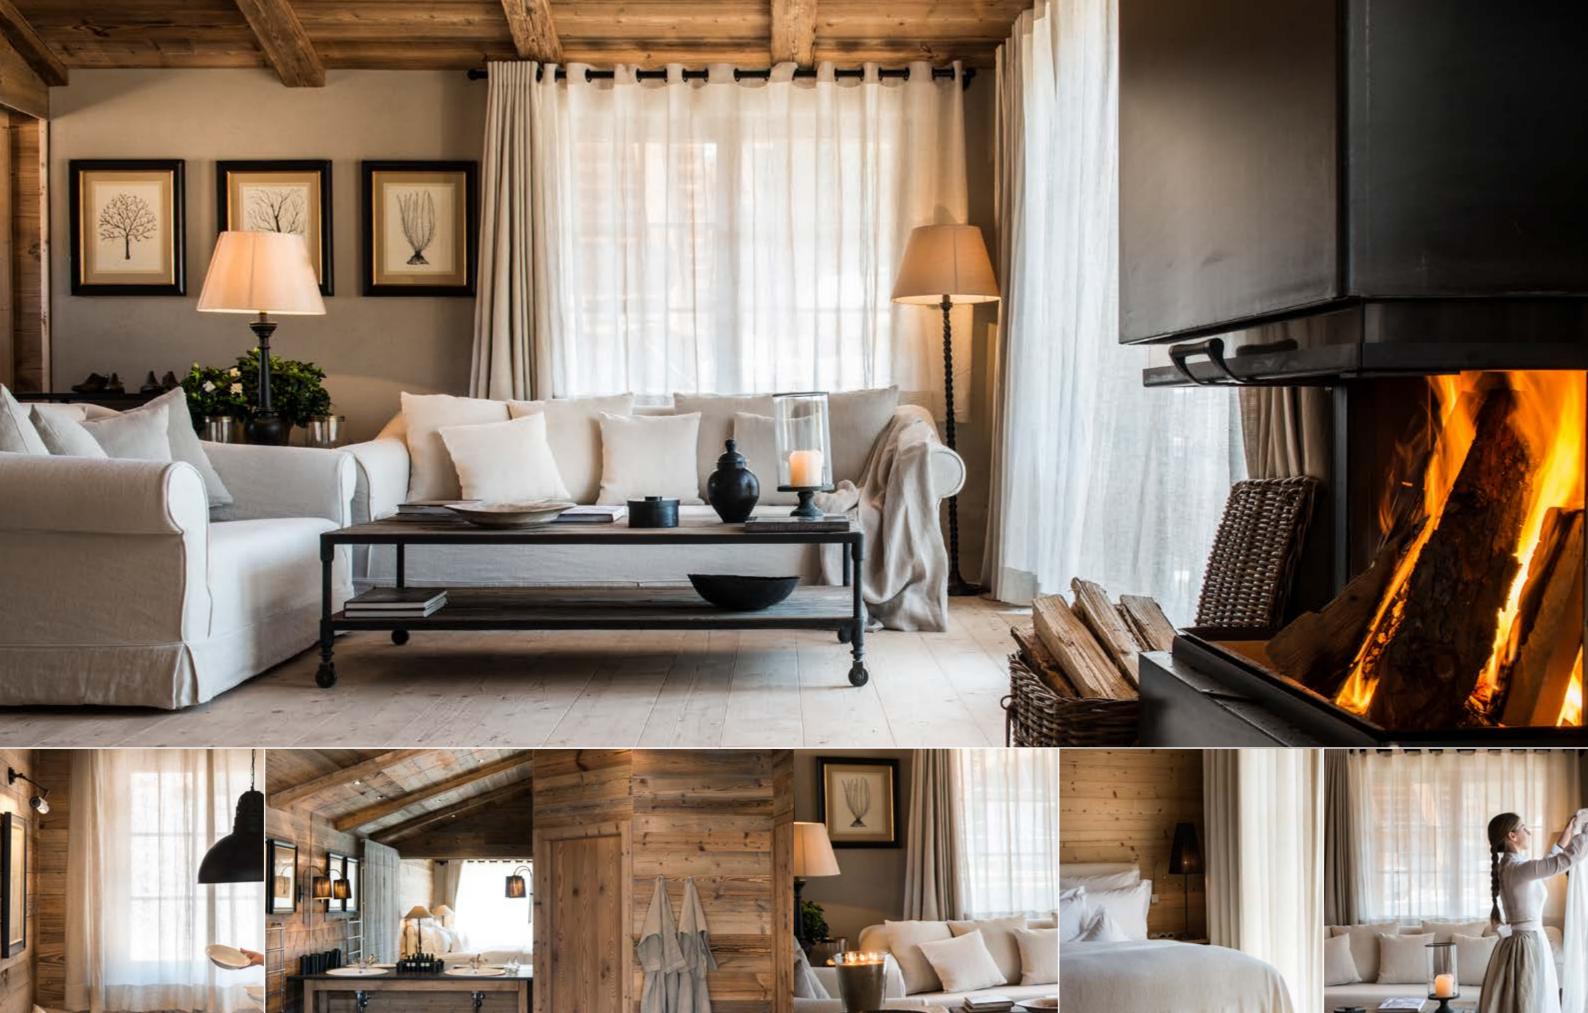

Cosy clubhouse with spa area and relaxation rooms.

Large indoor and outdoor pools with fireplace. Gym. Lobby and library.

Bar with exclusive vintages, gins and cocktails. Restaurant for the joys and pleasures of food. Wine and cheese cellar. 4 hectares of organic farm with vegetables, berries and rare spices.