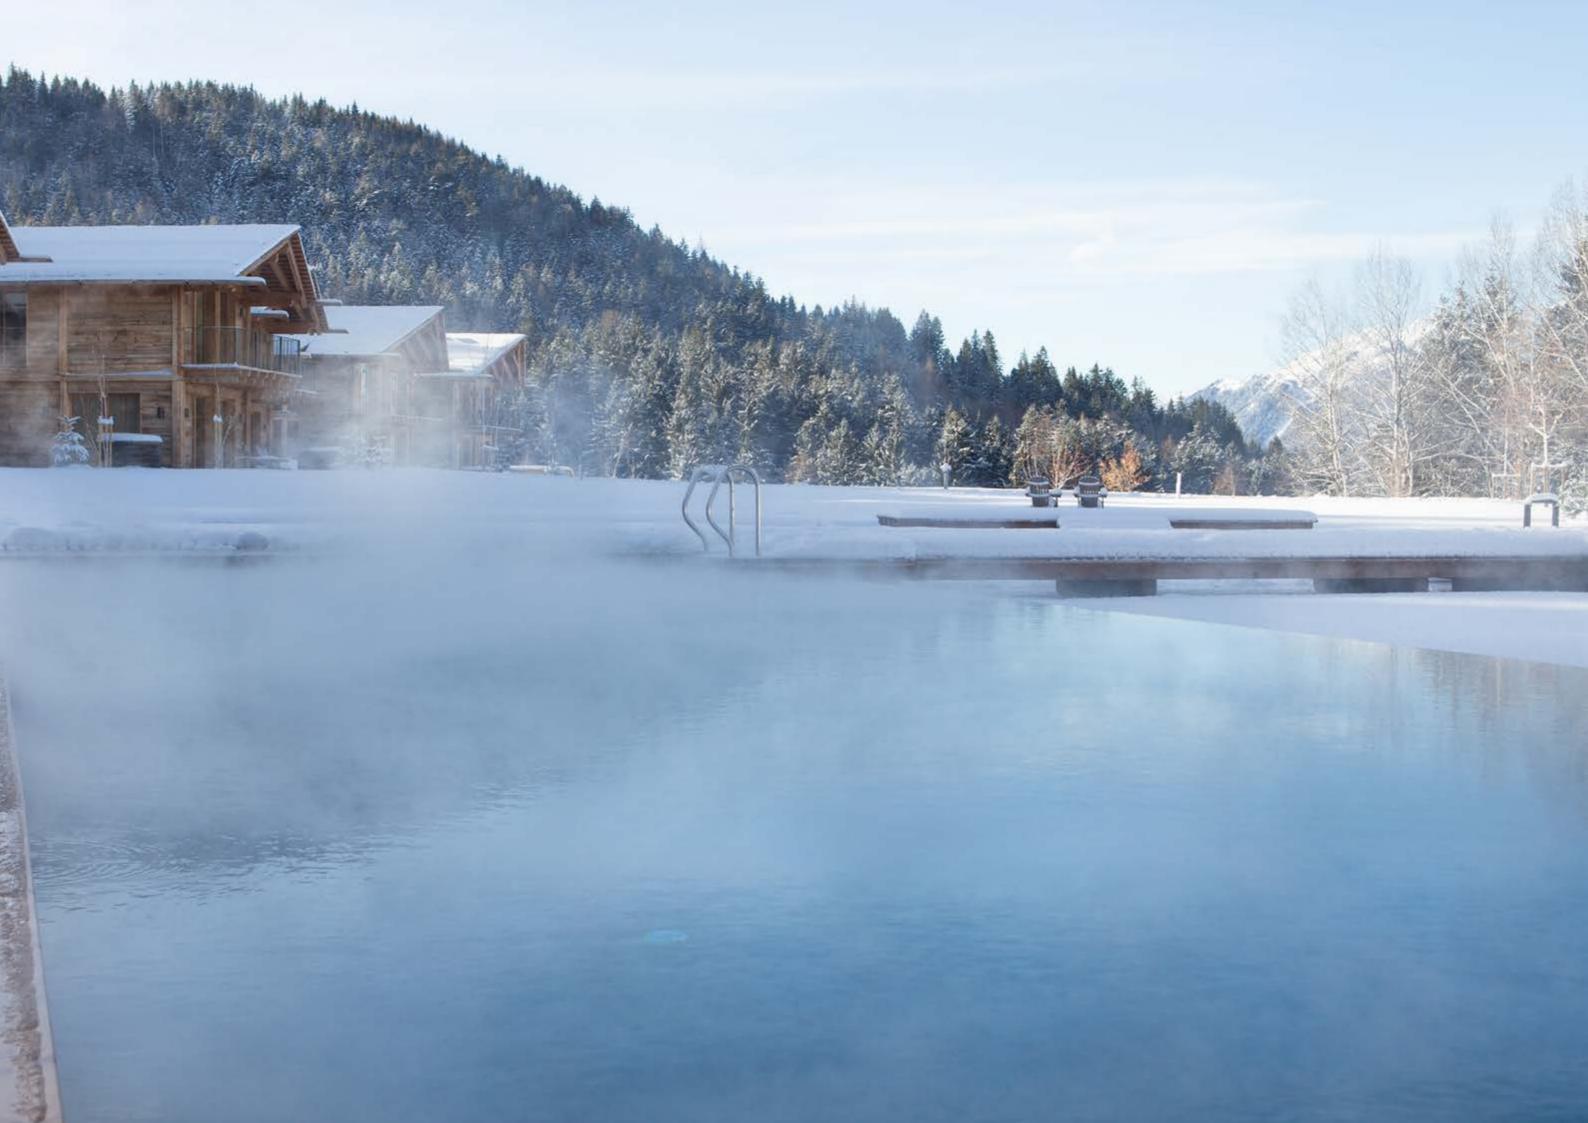

## Spring, summer, autumn and winter.

Set in 400.000 m<sup>2</sup> of private forest and meadows in a hiking area at 1400 m.a.s.l. 15 minutes drive from Merano.

10 minutes drive from the Merano 2000 ski resort. 26 chalets and 16 treehouses. 5800 sq.m natural lake with bathing jetty.

Cosy clubhouse with spa area and relaxation rooms.

Large indoor and outdoor pools with fireplace. Gym. Lobby and library.

Bar with exclusive vintages, gins and cocktails. Restaurant for the joys and pleasures of food. Wine and cheese cellar. 4 hectares of organic farm with vegetables, berries and rare spices.