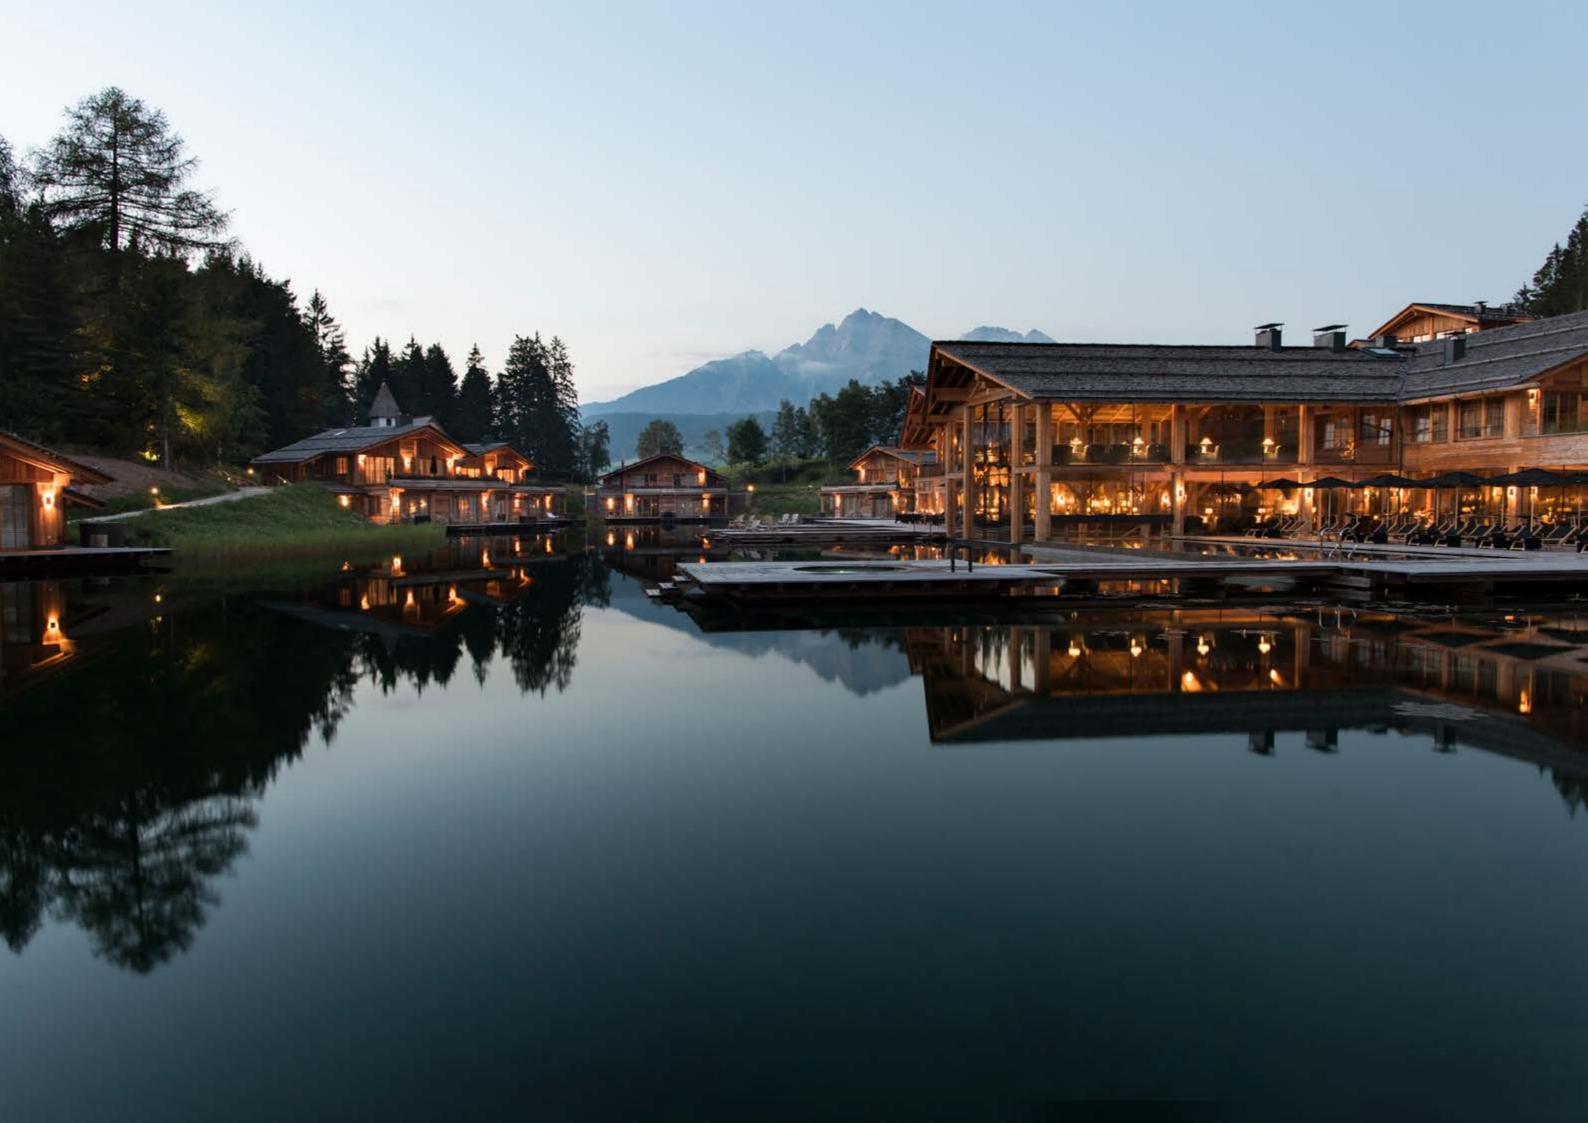

## Spring, summer, autumn and winter.

Set in 400.000 m<sup>2</sup> of private forest and meadows in a hiking area at 1400 m.a.s.l. 15 minutes drive from Merano.

10 minutes drive from the Merano 2000 ski resort. 26 chalets and 16 treehouses. 5800 sq.m natural lake with bathing jetty.

Cosy clubhouse with spa area and relaxation rooms.

Large indoor and outdoor pools with fireplace. Gym. Lobby and library.

Bar with exclusive vintages, gins and cocktails. Restaurant for the joys and pleasures of food. Wine and cheese cellar. 4 hectares of organic farm with vegetables, berries and rare spices.