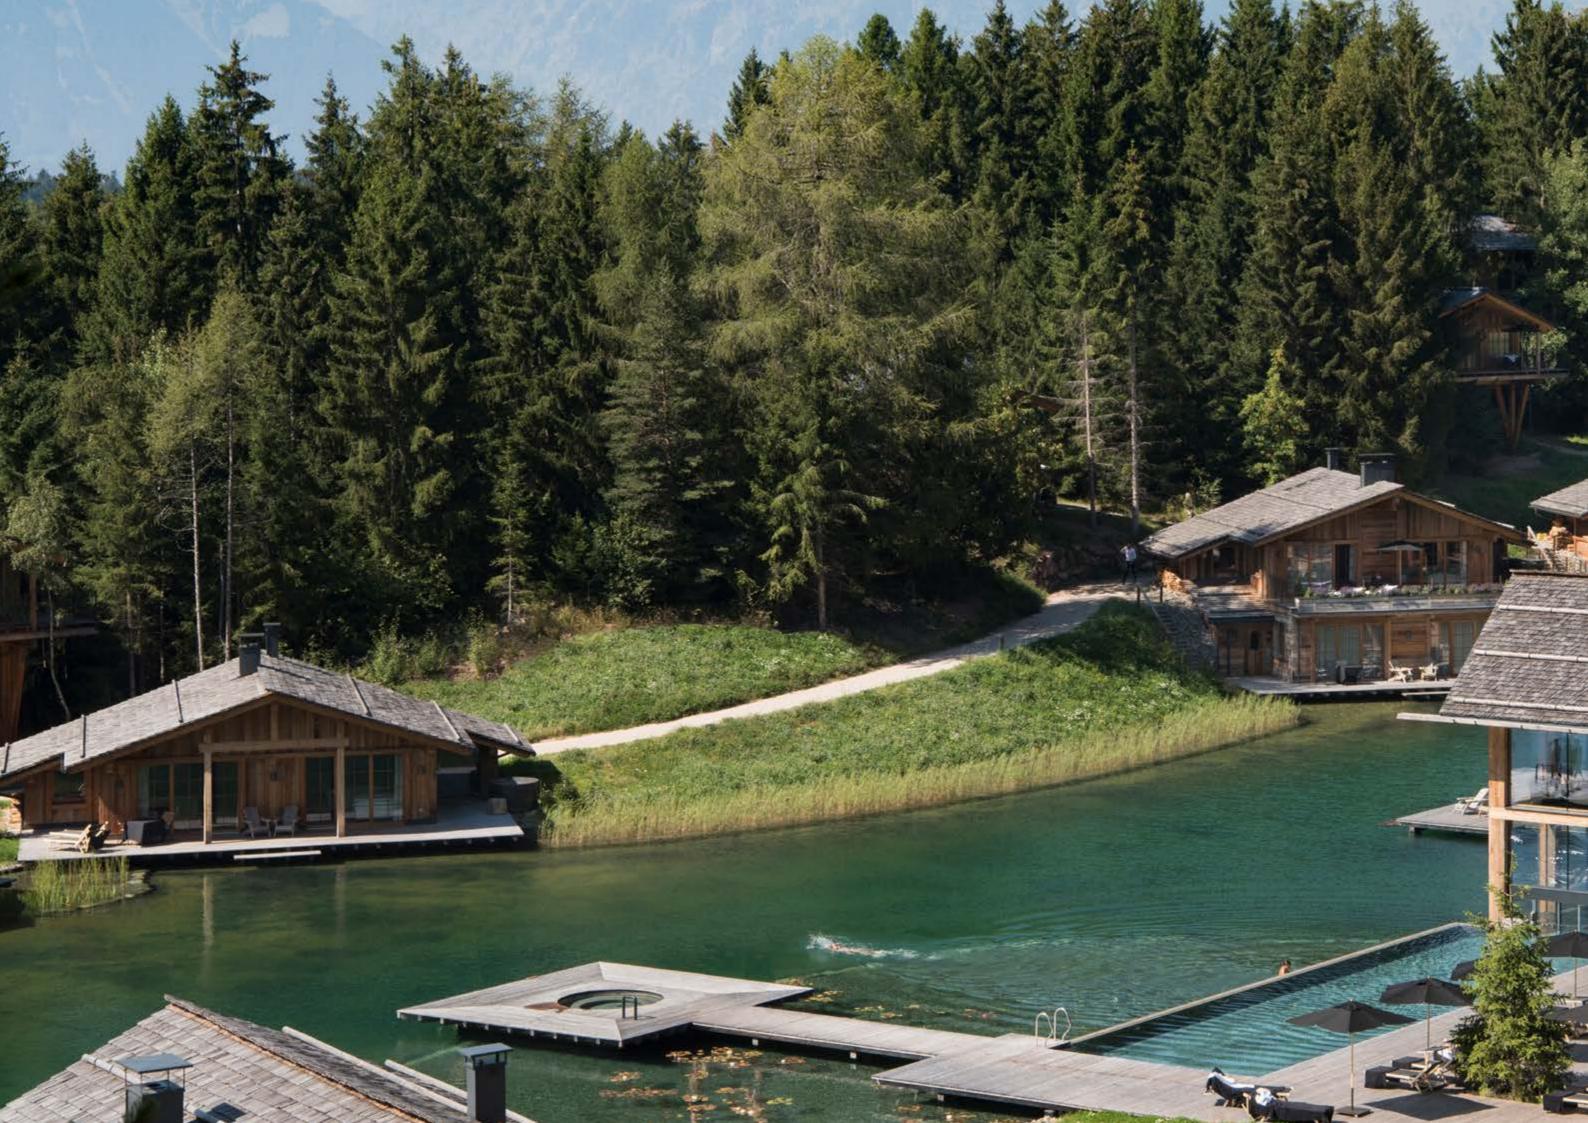

## Spring, summer, autumn and winter.

Set in 400.000 m<sup>2</sup> of private forest and meadows in a hiking area at 1400 m.a.s.l. 15 minutes drive from Merano.

10 minutes drive from the Merano 2000 ski resort. 26 chalets and 16 treehouses. 5800 sq.m natural lake with bathing jetty.

Cosy clubhouse with spa area and relaxation rooms.

Large indoor and outdoor pools with fireplace. Gym. Lobby and library.

Bar with exclusive vintages, gins and cocktails. Restaurant for the joys and pleasures of food. Wine and cheese cellar. 4 hectares of organic farm with vegetables, berries and rare spices.