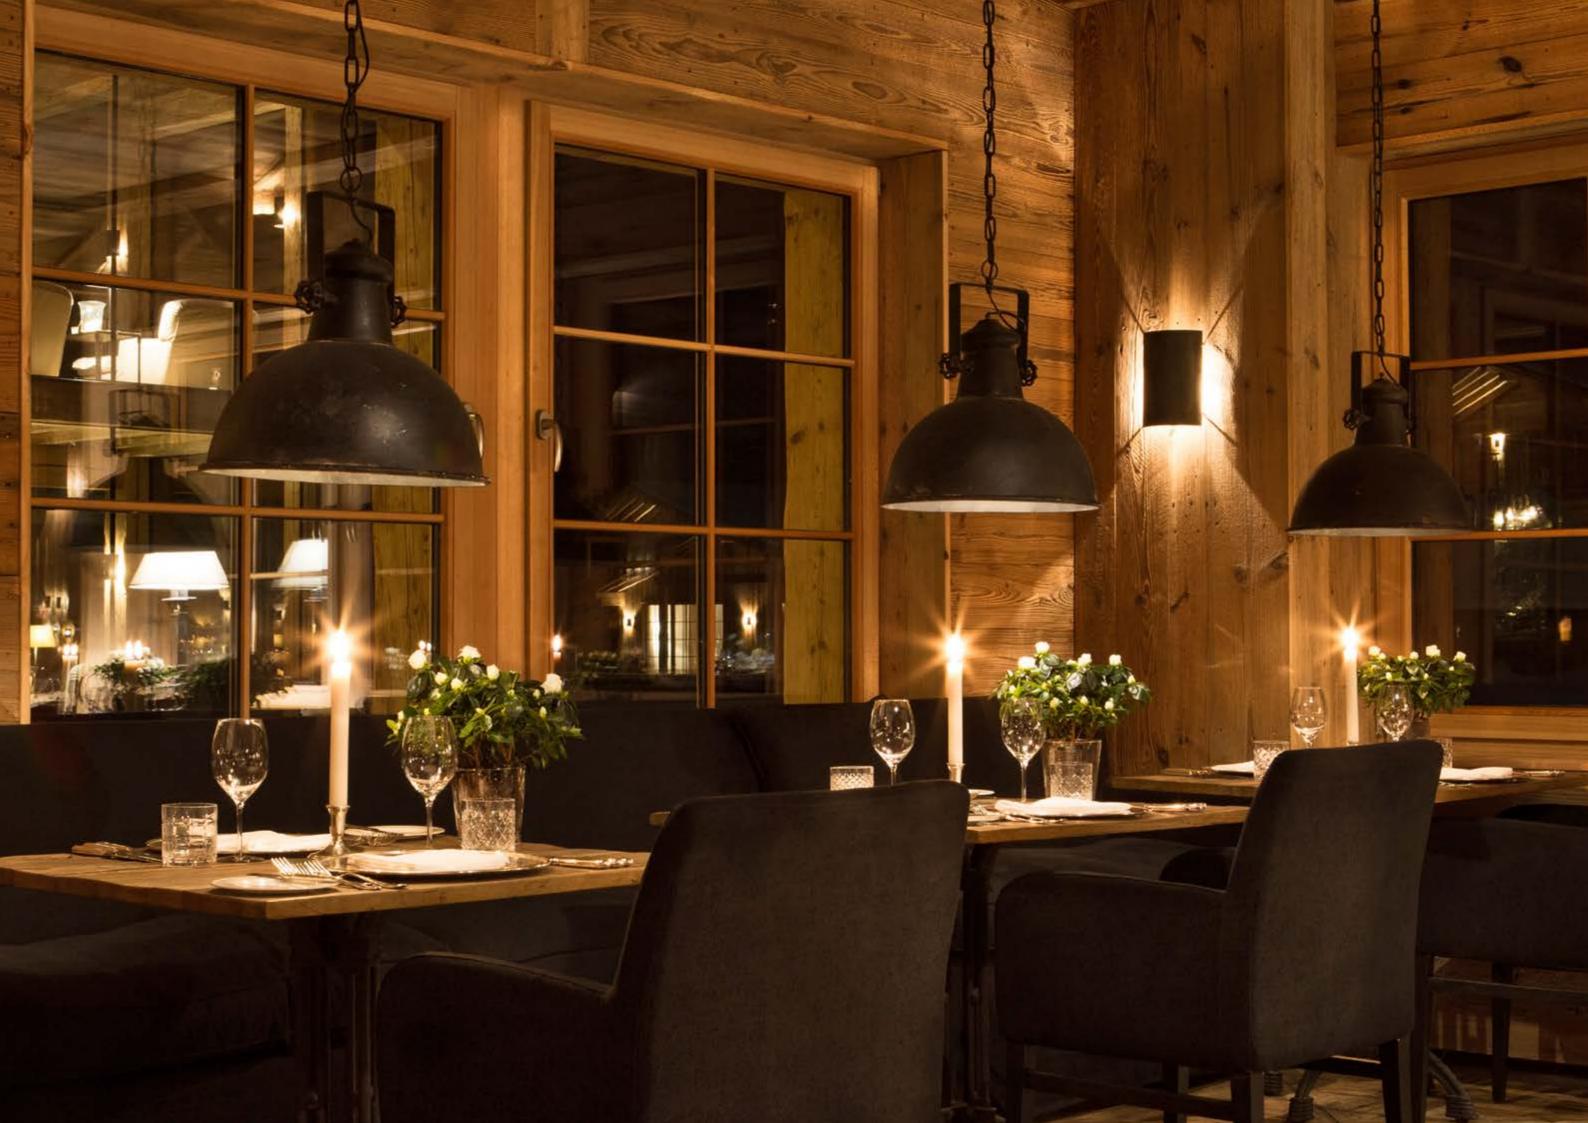

Cosy clubhouse with spa area and relaxation rooms.

Large indoor and outdoor pools with fireplace. Gym. Lobby and library.

Bar with exclusive vintages, gins and cocktails. Restaurant for the joys and pleasures of food. Wine and cheese cellar. 4 hectares of organic farm with vegetables, berries and rare spices.