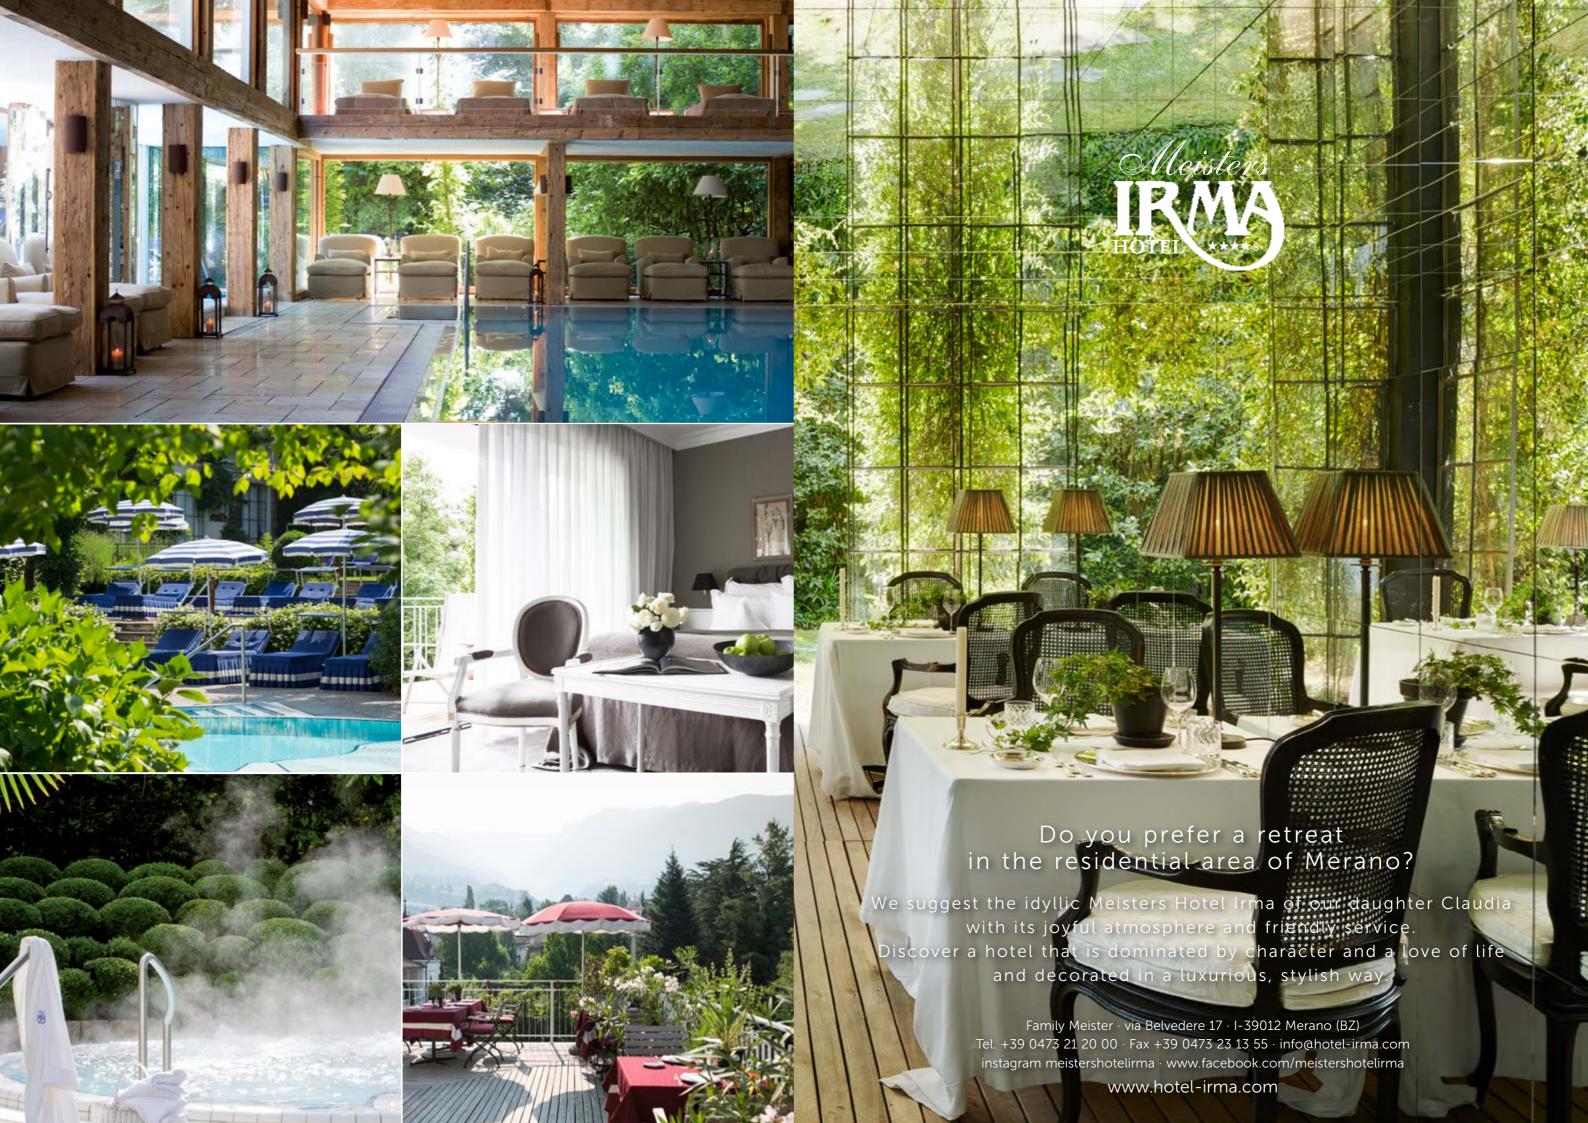

## Spring, summer, autumn and winter.

Set in 400.000 m<sup>2</sup> of private forest and meadows in a hiking area at 1400 m.a.s.l. 15 minutes drive from Merano.

10 minutes drive from the Merano 2000 ski resort. 26 chalets and 16 treehouses. 5800 sq.m natural lake with bathing jetty.

Cosy clubhouse with spa area and relaxation rooms.

Large indoor and outdoor pools with fireplace. Gym. Lobby and library.

Bar with exclusive vintages, gins and cocktails. Restaurant for the joys and pleasures of food. Wine and cheese cellar. 4 hectares of organic farm with vegetables, berries and rare spices.

Chapel. Cinema. Shop. Ice rink.



Family Meister
Via Verano 5 · I-39010 Avelengo/Merano 2000
Tel. 0039 0473 279570 · Fax 0039 0473 378065 · info@sanluis-hotel.com
instagram sanluislodges · www.fac