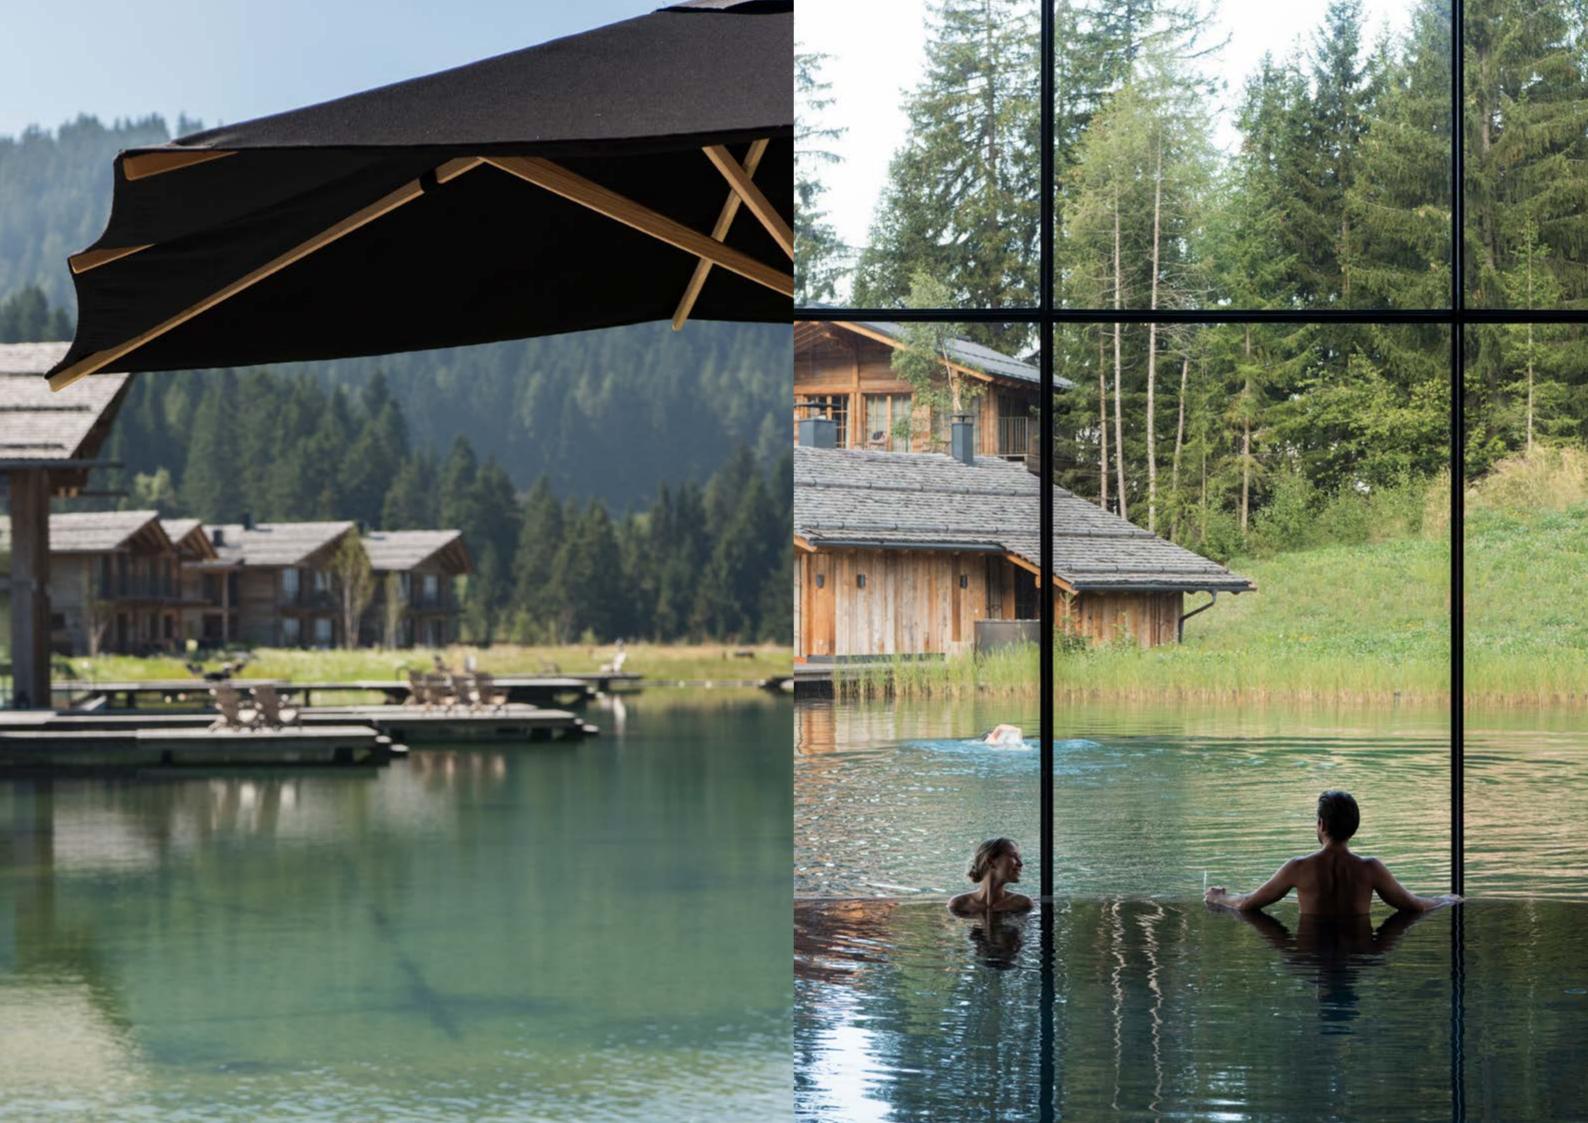

Cosy clubhouse with spa area and relaxation rooms.

Large indoor and outdoor pools with fireplace. Gym. Lobby and library.

Bar with exclusive vintages, gins and cocktails. Restaurant for the joys and pleasures of food. Wine and cheese cellar. 4 hectares of organic farm with vegetables, berries and rare spices.